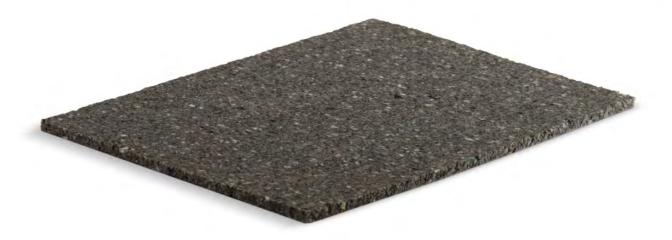

## Description

re-bounce® is a shock absorbing underlay for indoor and outdoor sports surfaces, more specific for point elastic sports surfaces.

The product consists of open-cell flexible polyurethane trim foam, bonded together with a binder.

## Technical information

Material: Environmentally friendly, recycled and recyclable open-cell flexible polyurethane foam.

Size: Roll or in preferred length. 1 Roll is  $1,5 \times 30 \text{ m} = 45 \text{ m}^2$ . Thickness: 5 mm.

Colour: Black.

Art. No.: • BK3000 (1 roll)