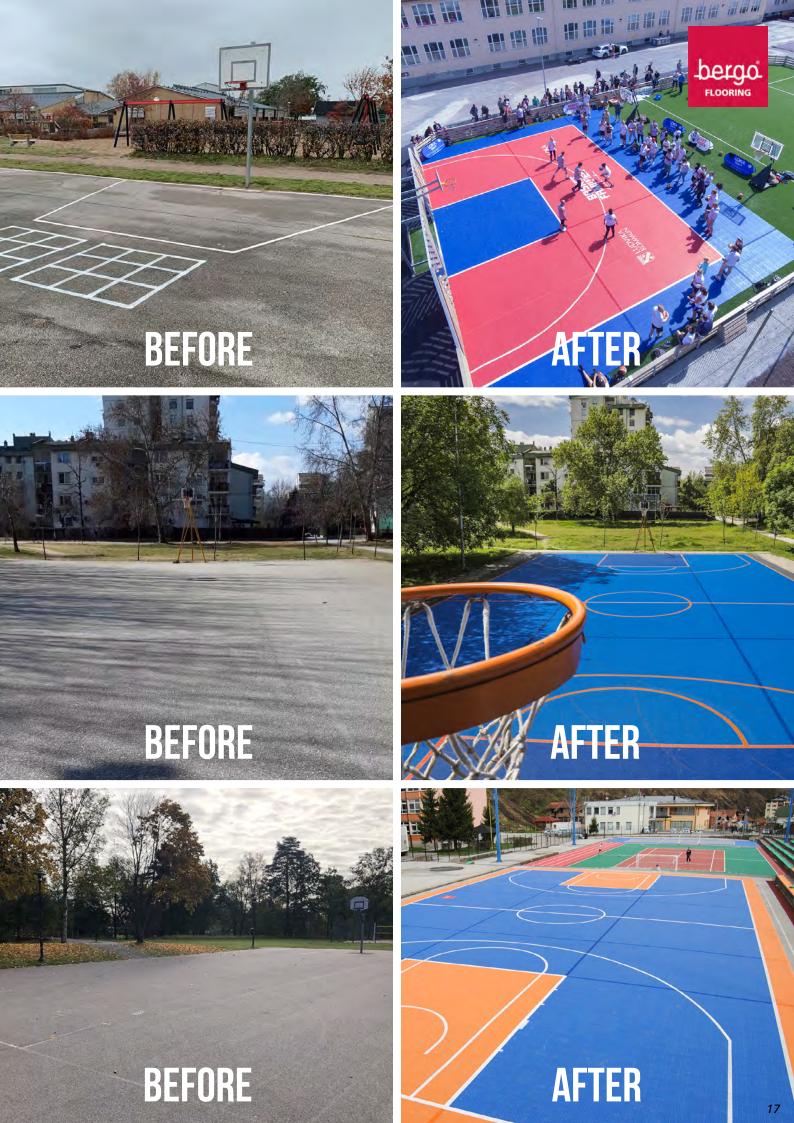

# The solution

Attract children and young people to be more physically active.

Accessible and inspiring activity spaces that encourages all people to sport and play with no need for booked training times.

### The effect

HEALTHIER and HAPPIER children, parents, school and community.

Sporting leads to:

- Better health and better school results.
- Less screentime and interaction with other people, contributes to better INTEGRATION and SOCIALIZING.
- Better interaction between girl and boy, young and old, different socio-economic backgrounds.

## **BERGO MAKES PEOPLE PLAY!**

BERGO is an ideal solution for on/off arrangements, such as special events, shows and exhibitions where you need to install and remove the flooring quickly. BERGO is widely used in various floorball and inline tournaments and recommended by several sports federations.