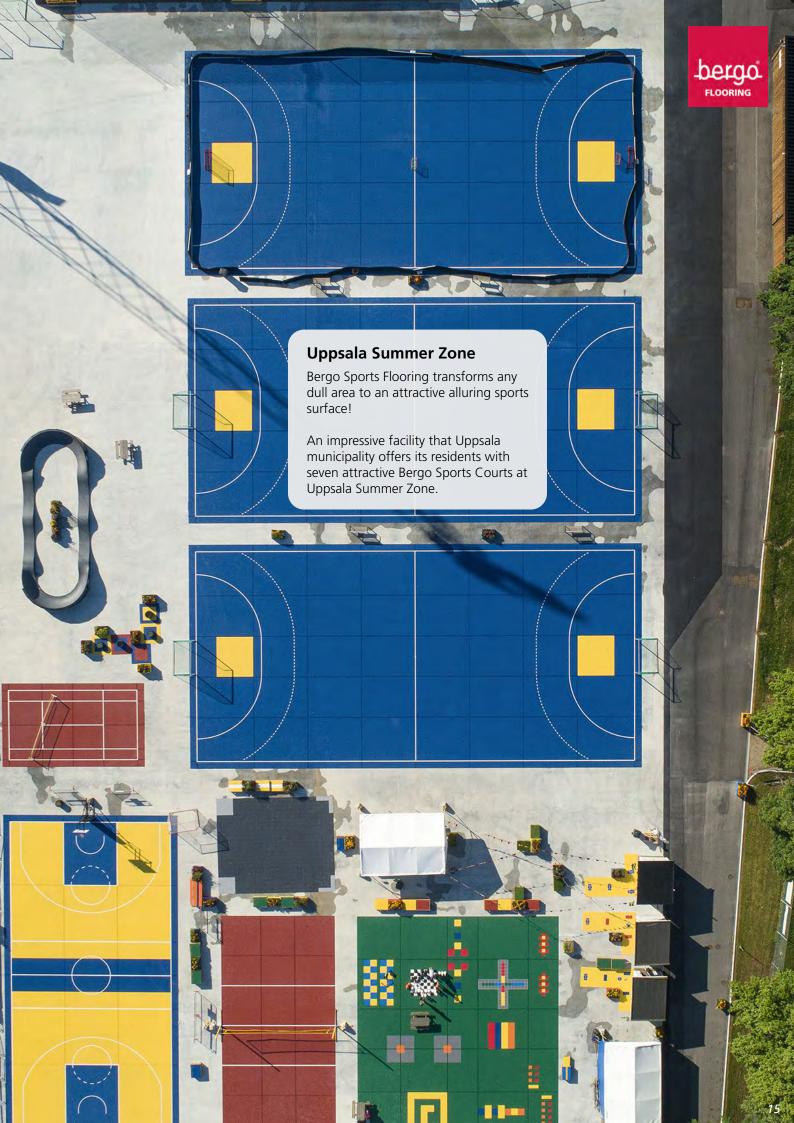

### **PLAYING AREAS**

- Multi-sport court
- Basketball & 3X3
- Futsal/football
- Inline-hockey
- Practice area for off-ice/hockey
- Badminton
- Tennis
- POP-tennis
- Volleyball
- Floorball
- Handball
- Field hockey
- Netball
- Aerobics
- Playground