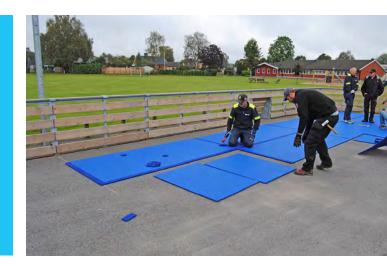

# FAST, ECONOMICAL SOLUTION

Bergo Sports Flooring is easy to lay and can be placed on an existing surface without fasteners such as glue, screws or nails.

# **QUICK INSTALLATION**

Bergo Sports Flooring can as an option be supplied as pre-assembled sheets or/and as single tiles, which means that the floor can be laid very quickly.

We offer complete systems including court markings, etc. Contact us for more details.