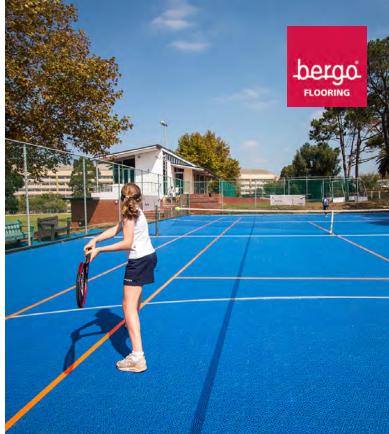

The floor is an approved tennis court surface and classified by the ITF as "fast".

skating etc.

Bergo Ultimate PLUS ™ is tested and approved according to the important European standard EN14877 for outdoor floors and meets ALL requirements. The floor also passes the tests for "Rolling loads" (EN1569) and "Impact resistance" (EN1517).

The floor is an approved tennis court surface and classified by the ITF as "fast".

Bergo Ultimate is tested and approved by FIBA in the following criteria:

FIBA-approved in Level 1 and 2.

For portable installations