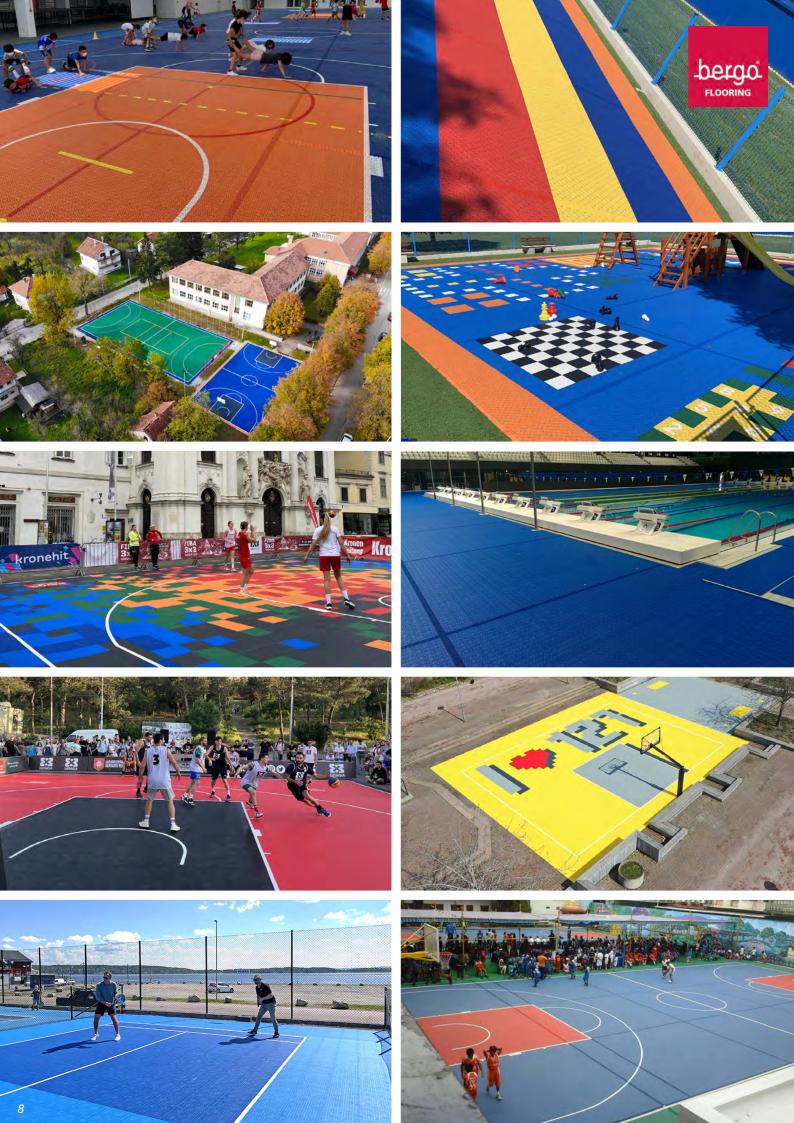

### **PLAYING AREAS**

- Multi-sport court
- Basketball & 3X3
- Futsal/football
- Inline-hockey
- Practice area for off-ice/hockey
- Badminton
- Tennis
- POP-tennis
- Volleyball
- Floorball
- Handball
- Field hockey
- Netball
- Aerobics
- Playground

## **BERGO MAKES PEOPLE PLAY!**

BERGO is an ideal solution for on/off arrangements, such as special events, shows and exhibitions where you need to install and remove the flooring quickly. BERGO is widely used in various floorball and inline tournaments and recommended by several sports federations.

# FAST, ECONOMICAL SOLUTION

Bergo Sports Flooring is easy to lay and can be placed on an existing surface without fasteners such as glue, screws or nails.