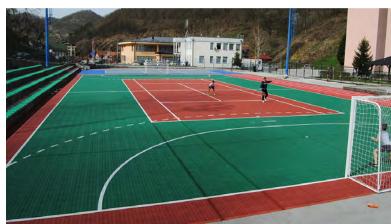

### **PLAYING AREAS**

- Multi-sport court
- Basketball & 3X3
- Futsal/football
- Inline-hockey
- Practice area for off-ice/hockey
- Badminton
- Tennis
- POP-tennis
- Volleyball
- Floorball
- Handball
- Field hockey
- Netball
- Aerobics
- Playground