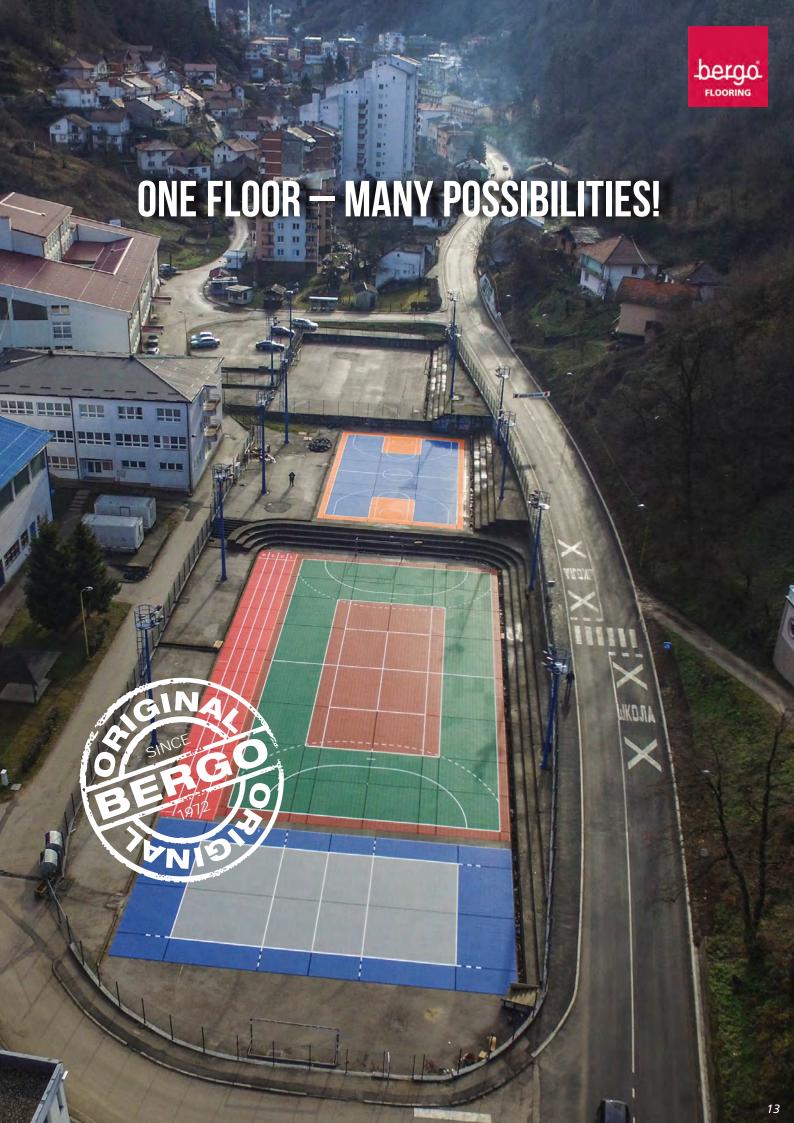

### **PLAYING AREAS**

- Multi-sport court
- Basketball & 3X3
- Futsal/football
- Inline-hockey
- Practice area for off-ice/hockey
- Badminton
- Tennis
- POP-tennis
- Volleyball
- Floorball
- Handball
- Field hockey
- Netball
- Aerobics
- Playground