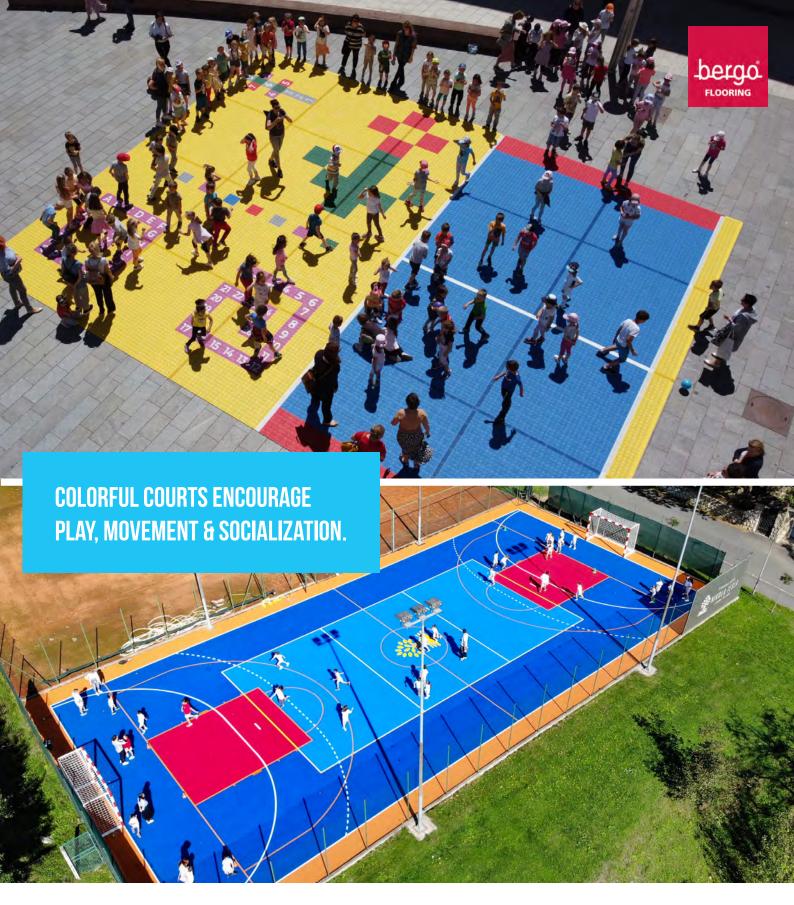

# The solution

Attract children and young people to be more physically active.

Accessible and inspiring activity spaces that encourages all people to sport and play with no need for booked training times.

### The effect

HEALTHIER and HAPPIER children, parents, school and community.

Sporting leads to:

- Better health and better school results.
- Less screentime and interaction with other people, contributes to better INTEGRATION and SOCIALIZING.
- Better interaction between girl and boy, young and old, different socio-economic backgrounds.