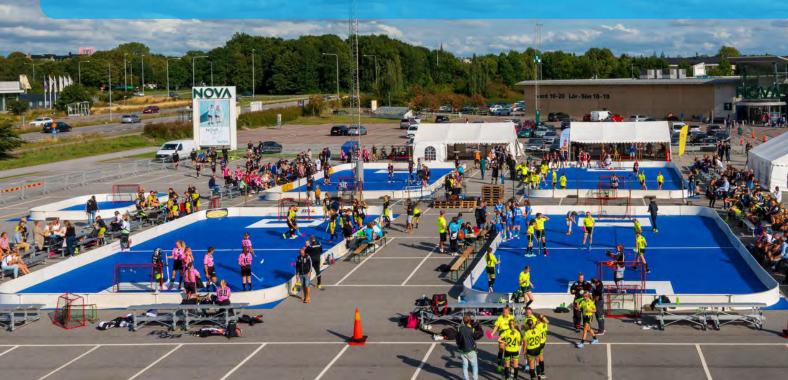

## **BERGO MAKES PEOPLE PLAY!**

BERGO is an ideal solution for on/off arrangements, such as special events, shows and exhibitions where you need to install and remove the flooring quickly. BERGO is widely used in various floorball and inline tournaments and recommended by several sports federations.

# **QUICK INSTALLATION**

Bergo Sports Flooring can as an option be supplied as pre-assembled sheets or/and as single tiles, which means that the floor can be laid very quickly.

We offer complete systems including court markings, etc. Contact us for more details.