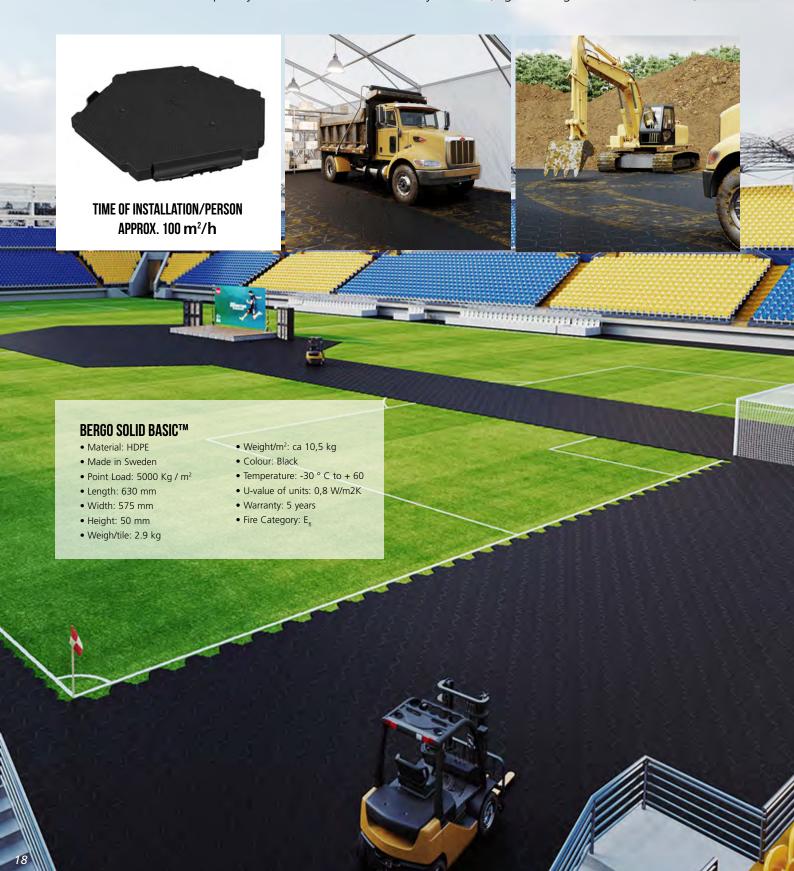

### BERGO SOLID™

Strong, flexible and easy mounted Bergo solid can be applied to difficult and insufficient areas such as sand, soil, grass and ice. **Suitable for:** As subfloor for sport arenas. Protection of existing surfaces. Events on ice. Outdoor events and concert venues. Warehouses and tents. Temporary parking lots, e.g. in connection with events. Temporary roads that also allows heavy vehicles (e.g. building/construction works).