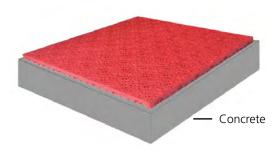

#### **ADVANTAGES**

- Withstand all climates and environments
- For indoor and outdoor use
- Easy to install No chemicals, glue and tools.
- Easy to move.
- Requires minimal maintenance
- Ergonomic easy on your back and joints
- Hot/cold reducing
- Excellent "stop and go" properties
- Correct friction
- Correct bounce over the complete court
- Very sustainable and durable
- Excellent drainage capability
- Ventilates the floor underneath
- $\bullet$  All-weather court dries quickly after rain
- Sound absorbing characteristics
- Ideal on worn asphalt or cracked concrete
- 15 years warranty

# FAST, ECONOMICAL SOLUTION

Bergo Sports Flooring is easy to lay and can be placed on an existing surface without fasteners such as glue, screws or nails.