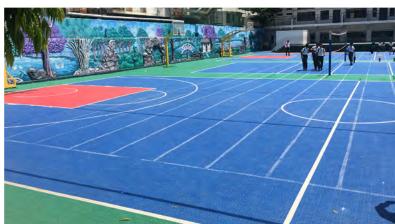

### **PLAYING AREAS**

- Multi-sport court
- Basketball & 3X3
- Futsal/football
- Inline-hockey
- Practice area for off-ice/hockey
- Badminton
- Tennis
- POP-tennis
- Volleyball
- Floorball
- Handball
- Field hockey
- Netball
- Aerobics
- Playground