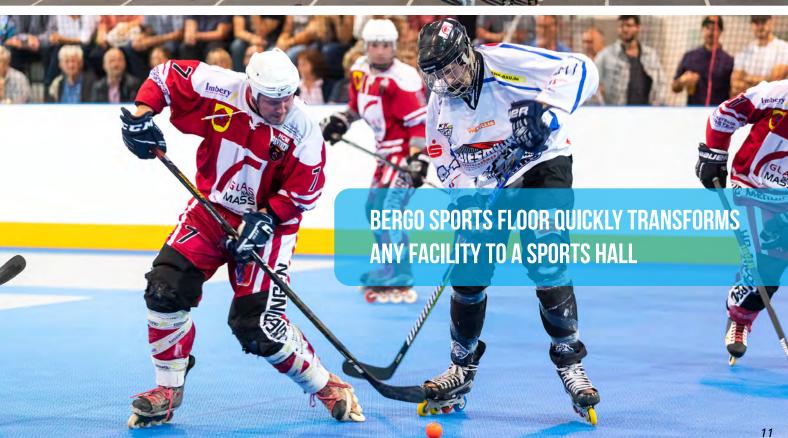

Bergo Ultimate Plus™ is one of the strongest floor tiles on the market and is extremely load-resistant and a heavy-duty solution. Bergo Ultimate Plus™ is developed to handle the tougher sports such as inline hockey, roller

Bergo Ultimate Plus™ is one of the few floor tiles in the world that has been tested and approved in all categories and is certified by FIBA in the following criteria:

FIBA-approved in Level 1 and 2.

For portable installations