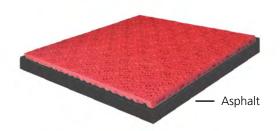

#### **ADVANTAGES**

- Withstand all climates and environments
- For indoor and outdoor use
- Easy to install No chemicals, glue and tools.
- Easy to move.
- Requires minimal maintenance
- Ergonomic easy on your back and joints
- Hot/cold reducing
- Excellent "stop and go" properties
- Correct friction
- Correct bounce over the complete court
- Very sustainable and durable
- Excellent drainage capability
- Ventilates the floor underneath
- $\bullet$  All-weather court dries quickly after rain
- Sound absorbing characteristics
- Ideal on worn asphalt or cracked concrete
- 15 years warranty

# FAST, ECONOMICAL SOLUTION

Bergo Sports Flooring is easy to lay and can be placed on an existing surface without fasteners such as glue, screws or nails.