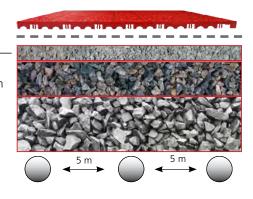

# **SUBFLOOR**

Concrete or asphalt as sub ground is recommended, but Bergo Sports Flooring can also be installed on hard compressed sand / stone powder.

Bergo Geotextile Hard compressed stone powder 3 cm

Macadam 10 - 32 mm

Macadam 32-63 mm

Drainage Pipe