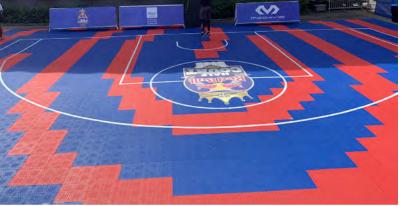

### **PLAYING AREAS**

- Multi-sport court
- Basketball & 3X3
- Futsal/football
- Inline-hockey
- Practice area for off-ice/hockey
- Badminton
- Tennis
- POP-tennis
- Volleyball
- Floorball
- Handball
- Field hockey
- Netball
- Aerobics
- Playground