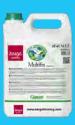

### **Bergo Multifix**

Bergo Multifix is a well-tested cleaning agent for heavily soiled Bergo floors. Most cleaning agents can be used to remove dirt, but some are especially suited for composites.