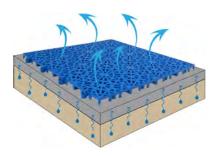

#### **DRAINING AND VENTILATING**

Bergo Sports Flooring offers a perforated pattern and the underneath design allow excellent drainage capability, which will make the court dry quickly after rain. No puddles!