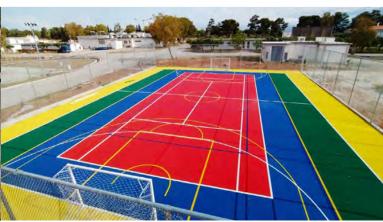

### **PLAYING AREAS**

- Multi-sport court
- Basketball & 3X3
- Futsal/football
- Inline-hockey
- Practice area for off-ice/hockey
- Badminton
- Tennis
- POP-tennis
- Volleyball
- Floorball
- Handball
- Field hockey
- Netball
- Aerobics
- Playground