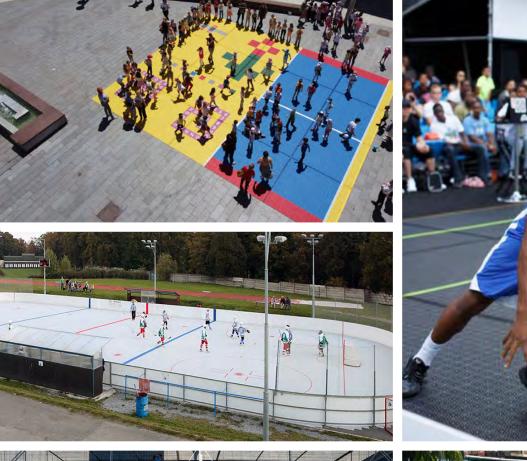

### **PLAYING AREAS**

- Multi-sport court
- Basketball & 3X3
- Futsal/football
- Inline-hockey
- Practice area for off-ice/hockey
- Badminton
- Tennis
- POP-tennis
- Volleyball
- Floorball
- Handball
- Field hockey
- Netball
- Aerobics
- Playground

## **BERGO MAKES PEOPLE PLAY!**

BERGO is an ideal solution for on/off arrangements, such as special events, shows and exhibitions where you need to install and remove the flooring quickly. BERGO is widely used in various floorball and inline tournaments and recommended by several sports federations.