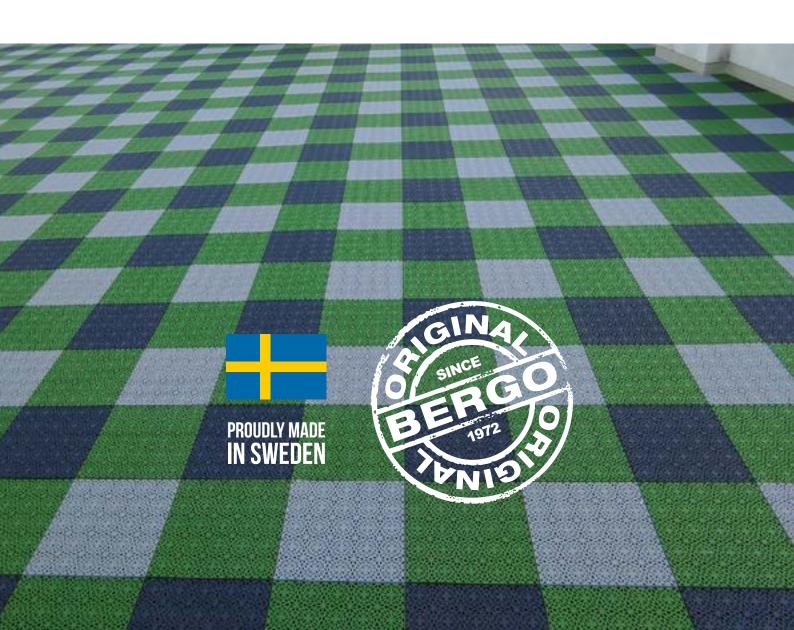

# **BERGO FLOOR TILES**

All weather floors for permanent or portable installations indoor and outdoor on concrete, asphalt, wooden decks or any other hard and smooth surface.

## **BERGO TILES - THE SOLUTION**

Bergo tiles provide an effective solution to common flooring problems such as dampness, coldness, and dullness. These tiles are made of high-quality materials that are resistant to moisture, temperature changes, and wear and tear. Thanks to the open structure of the Bergo tiles, the surface underneath can ventilate. They are easy to install and maintain, making them a cost-effective and long-lasting flooring option. With Bergo tiles, you can transform your space into a comfortable, stylish, and functional area that is free from common flooring issues.

# **BERGO TILES - ADVANTAGES**

- Withstand all climates and environments
- Draining
- Ventilating
- Sound absorbing
- Hot/cold-reducing

- Slip reducing
- Ergonomic
- Chemical resistant and FDA approved material
- Non-organic (non-moisture absorbing)