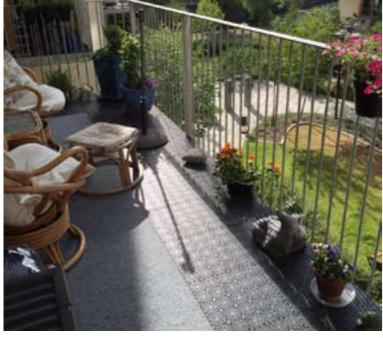

# **TERRACES and BALCONIES**

Create the perfect outdoor oasis with Bergo tiles on your terrace!

Bergo tiles are specially designed to be weather-resistant and durable, making them the perfect solution for terraces and outdoor spaces of all kinds. Made from high-quality materials, Bergo tiles can stand up to constant exposure to the elements and daily foot traffic, making them ideal for both residential and commercial use.

Whether you want a sleek and modern feel or a more traditional look, Bergo tiles can help you achieve your vision.