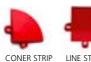

# **ACCESSORIES for System 2-floors**

SYSTEM 2

• Edge strip (376 x 55 mm) and Corner strip (55 x 55 mm) for a smart and safe finish.

Disassembly Tool – for easy disassembly and re-arrangement.

Edge- and Corner strip for System 2-floors.

# **ACCESSORIES for System 4-floors**

SYSTEM

EDGE STRIP 375  $\times$  60 mm - By using Bergo Edge strips and Corner strips you will give the floor an attractive and safe finish

RE-BOUNCE UNDERLAY 5 mm

 $1.5 \times 30 \text{ m} = 45 \text{ m}^2/\text{roll}$ 

Must be used as underlayment for

BERGO GEOTEXTILE UNDERLAY

LINE STRIP EDGE-PIECE

DISASSEMBLY TOOL

PRO with shaft

LINE STRIPs  $375 \times 50 \text{ mm}$  - are used for making lines in different colors or/and making the court in the preferred size.

LINE CROSS PIECE LOGO LINE CROSS 50 x 50 mm PIECE 50 x 50 mm

Line Strip Sare are used for making lines in different colours or/and making the court in the preferred size. Line Cross-piece is used as two lines of Line Strips interest with each other.