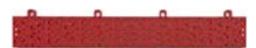

# **ACCESSORIES for System 2-floors**

SYSTEM 2

• Edge strip (376 x 55 mm) and Corner strip (55 x 55 mm) for a smart and safe finish.

Disassembly Tool – for easy disassembly and re-arrangement.

Edge- and Corner strip for System 2-floors.

# **ACCESSORIES for System 4-floors**

SYSTEM

EDGE STRIP 375  $\times$  60 mm - By using Bergo Edge strips and Corner strips you will give the floor an attractive and safe finish

RE-BOUNCE UNDERLAY 5 mm

 $1.5 \times 30 \text{ m} = 45 \text{ m}^2/\text{roll}$ 