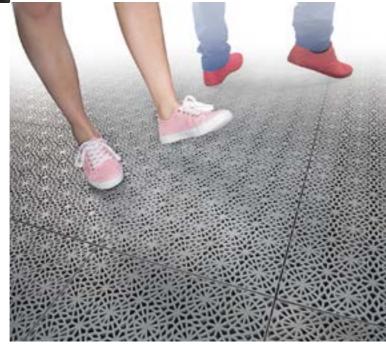

# **BERGO FLOOR TILES**

All weather floors for permanent or portable installations indoor and outdoor on concrete, asphalt, wooden decks or any other hard and smooth surface.

## **BERGO TILES - THE SOLUTION**

Bergo tiles provide an effective solution to common flooring problems such as dampness, coldness, and dullness. These tiles are made of high-quality materials that are resistant to moisture, temperature changes, and wear and tear. Thanks to the open structure of the Bergo tiles, the surface underneath can ventilate. They are easy to install and maintain, making them a cost-effective and long-lasting flooring option. With Bergo tiles, you can transform your space into a comfortable, stylish, and functional area that is free from common flooring issues.