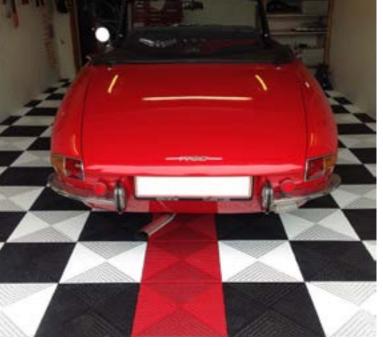

# **GARAGES**

Made from high-quality materials, some Bergo tiles can withstand the heavy weight of vehicles and equipment, ensuring a safe and comfortable environment for all your garage activities.

You can create a custom look that perfectly complements the style of your garage, making it a welcoming and functional space for all your needs.

Our tiles are easy to install and can be done quickly, minimizing any disruption to your daily routine.