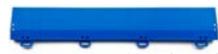

# **ACCESSORIES for System 2-floors**

SYSTEM 2

• Edge strip (376 x 55 mm) and Corner strip (55 x 55 mm) for a smart and safe finish.

Disassembly Tool – for easy disassembly and re-arrangement.

Edge- and Corner strip for System 2-floors.

# **ACCESSORIES for System 4-floors**

SYSTEM

EDGE STRIP 375  $\times$  60 mm - By using Bergo Edge strips and Corner strips you will give the floor an attractive and safe finish

RE-BOUNCE UNDERLAY 5 mm

 $1.5 \times 30 \text{ m} = 45 \text{ m}^2/\text{roll}$ 