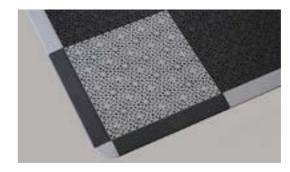

# **ACCESSORIES for System 2-floors**

SYSTEM 2

• Edge strip (376 x 55 mm) and Corner strip (55 x 55 mm) for a smart and safe finish.

Disassembly Tool – for easy disassembly and re-arrangement.

Edge- and Corner strip for System 2-floors.

# **ACCESSORIES for System 4-floors**

SYSTEM

EDGE STRIP 375  $\times$  60 mm - By using Bergo Edge strips and Corner strips you will give the floor an attractive and safe finish

RE-BOUNCE UNDERLAY 5 mm

 $1.5 \times 30 \text{ m} = 45 \text{ m}^2/\text{roll}$ 