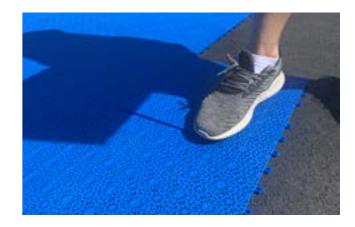

# **BERGO FLOOR TILES**

All weather floors for permanent or portable installations indoor and outdoor on concrete, asphalt, wooden decks or any other hard and smooth surface.

## **BERGO TILES - THE SOLUTION**

Bergo tiles provide an effective solution to common flooring problems such as dampness, coldness, and dullness. These tiles are made of high-quality materials that are resistant to moisture, temperature changes, and wear and tear. Thanks to the open structure of the Bergo tiles, the surface underneath can ventilate. They are easy to install and maintain, making them a cost-effective and long-lasting flooring option. With Bergo tiles, you can transform your space into a comfortable, stylish, and functional area that is free from common flooring issues.