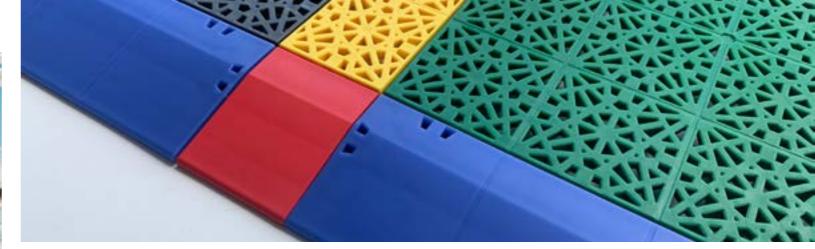

# **BERGO TILES - ADVANTAGES**

- Withstand all climates and environments
- Draining
- Ventilating
- Sound absorbing
- Hot/cold-reducing

- Slip reducing
- Ergonomic
- Chemical resistant and FDA approved material
- Non-organic (non-moisture absorbing)

## **ENVIRONMENTAL**

Bergo Tiles are made of environmentally friendly recyclable PP-composite (polypropylene). UV- and color stabilized for climate in Arizona. FDA approved. No emissions. (No PVC).

- Eco-friendly production, no harmful emissions
- Production with environmentally friendly 100% recyclable materials.