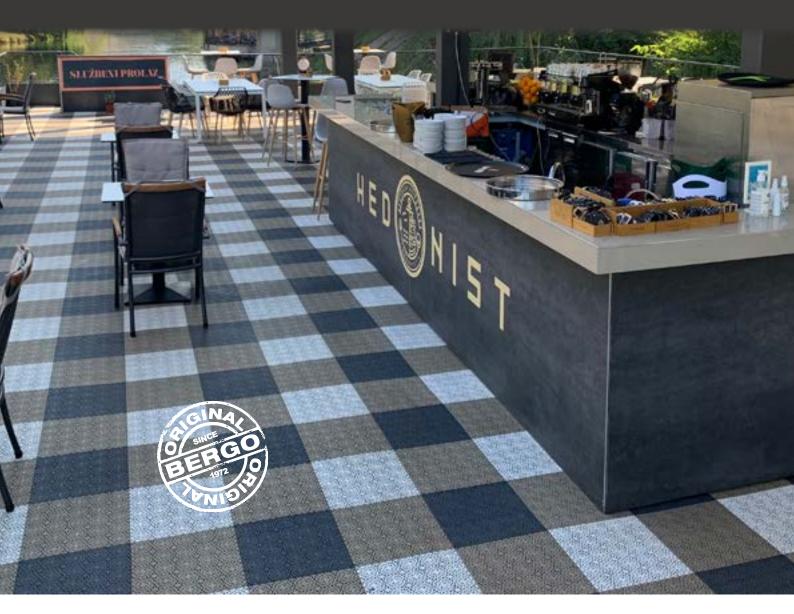

# **OUTDOOR CAFÉS**

Looking for a way to make your outdoor café stand out? Our tiles are specially designed for outdoor use, and can transform any patio or outdoor seating area into a stylish and inviting space. Made from high-quality materials, Bergo tiles are durable and weather-resistant, so they can stand up to even the harshest outdoor conditions.

Not only are Bergo tiles functional and longlasting, but they also come in a variety of colors and patterns to suit any aesthetic. From classic neutrals to bold and bright hues, you can create a unique look that perfectly complements your café's branding and vibe.