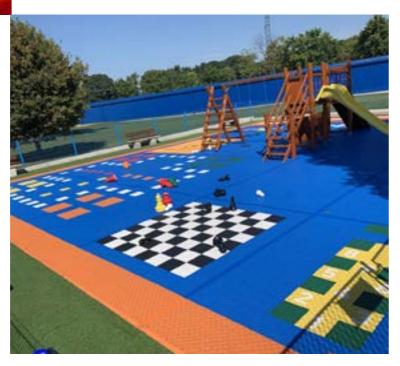

# **NURSERIES/KINDERGARTENS**

Bergo tiles are specially designed to be durable and easy to maintain, making them the perfect flooring solution for kindergartens and other childcare facilities. Made from high-quality materials, Bergo tiles can withstand the constant wear and tear of daily use, ensuring a safe and comfortable environment for children to play and learn.

With a wide range of colors you can create fun playing areas for your outdoor areas, making it an attractive, warm and inviting space for children and teachers alike.